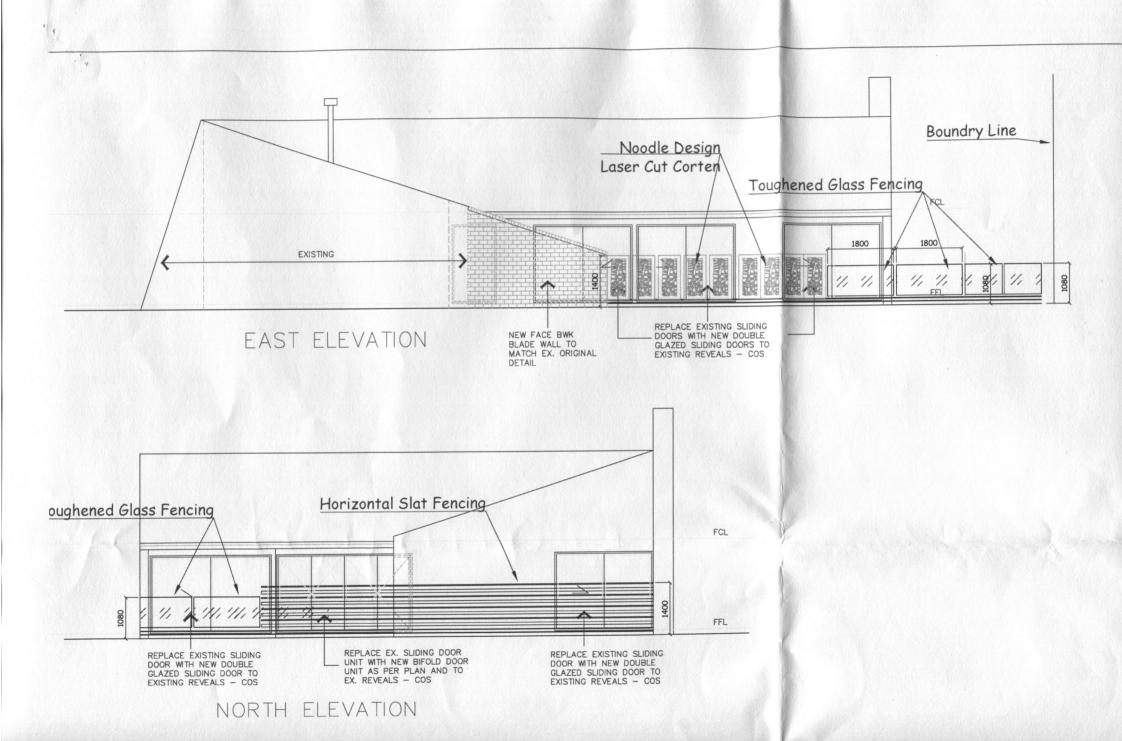

#### House No 24

An application has been made for various alterations and additions, including;

- · New shed at front of house
- · Extend wing wall on east side
- · New fencing to rear courtyard
- · Replace windows and doors

Drawings have been posted on the Community Centre noticeboard.

Any objections must be submitted by Friday 3 June.

David Hobbes Urambi EC Structures Co-ordinator 13 May, 2016

GLAZED SLIDING DOORS TO EXISTING REVEALS - COS

#### PROPOSED ALTERATIONS

- 1 REMOVE EX. GLAZING AND REGLAZE IN DG WITHIN EX. REVEALS AND AS PER ELEVATION.
- 2 PROVIDE STUDFRAMING AND SLAB FLOOR TO FORM NEW STORAGE — CONTINUE SLOPE OF ROOF DOWN AND CLAD IN ROOF TILES AND CORETEN CLADDING TO SIDES AS SHOWN
- 3 REMOVE GLAZED DOOR AND AMEND TO FORM SHOWER SCREEN. CONSTRUCT NEW STUD WALL AND PROVIDE 720CSD TO ENSUITE AS SHOWN. BLOCK UP EX. ENS DOOR WITH STUDFRAMING
- 4 DEMOLISH EX. BWK TO SUIT NEW 720 DOOR. MAKE GOOD
- 5 DEMOLISH BWK TO 2100 H/H TO FORM OPENING AND PROVIDE STUDFRAMING TO CREATE NEW WALK IN ROBE AS SHOWN AND TO CLIENTS DIRECTION. MAKE GOOD
- 6 PROVIDE NEW CUPBOARD AS SHOWN
- 7 DEMOLISH EX. BWK TO SUIT 2x620 FULLY GLAZED DOUBLE DOORS AS SHOWN. MAKE GOOD
- 8 DEMOLISH BWK WALL AND CONVERT BED 4 AND 5 TO NEW THEATRE (TV ROOM) AS SHOWN.
- 9 REMOVE EX. SD UNIT AND REPLACE WITH NEW AL. PC DOUBLE GLAZED SLIDING DOOR UNIT TO EX. REVEALS (COS).
- 10 REMOVE EX. BEDROOM DOORS AND BLOCK UP WITH STUDFRAMING AND PB LINING
- 11 REMOVE EX. DOOR AND PROVIDE NEW DOORWAY AND ARCHITRAVES AS SHOWN. MAKE GOOD
- 12 REMOVE EX. LOW CEILING AND RAISE TO RAFTERS AND RELINE EXTEND WALLS OF HALLWAY UP TO FCL. MAKE GOOD
- 13 PROVIDE NEW GLASS WALLED CELLAR AS SHOWN. DEMOLISH EX. BWK WALL TO INSTALL NEW DOOR AS SHOWN. MAKE GOOD
- 14 PROVIDE NEW STUDFRAME STORE WITH CORETEN CLAD SIDES AND OPEN SLATTED GATES AS NOTED.
- 14 PROVIDE NEW STUDFRAME STORE WITH CORETEN CLAD SIDES AND OPEN SLATTED GATES AS
- 15 BUILD ANGLED BLADE WALL CONSISTENT WITH ROOF PITCH & EXTERNAL MATERIALS. MAKE GOOD
- 16 NEW DW AND DRAIN TO BE INSTALLED TO CLIENTS DIRECTION