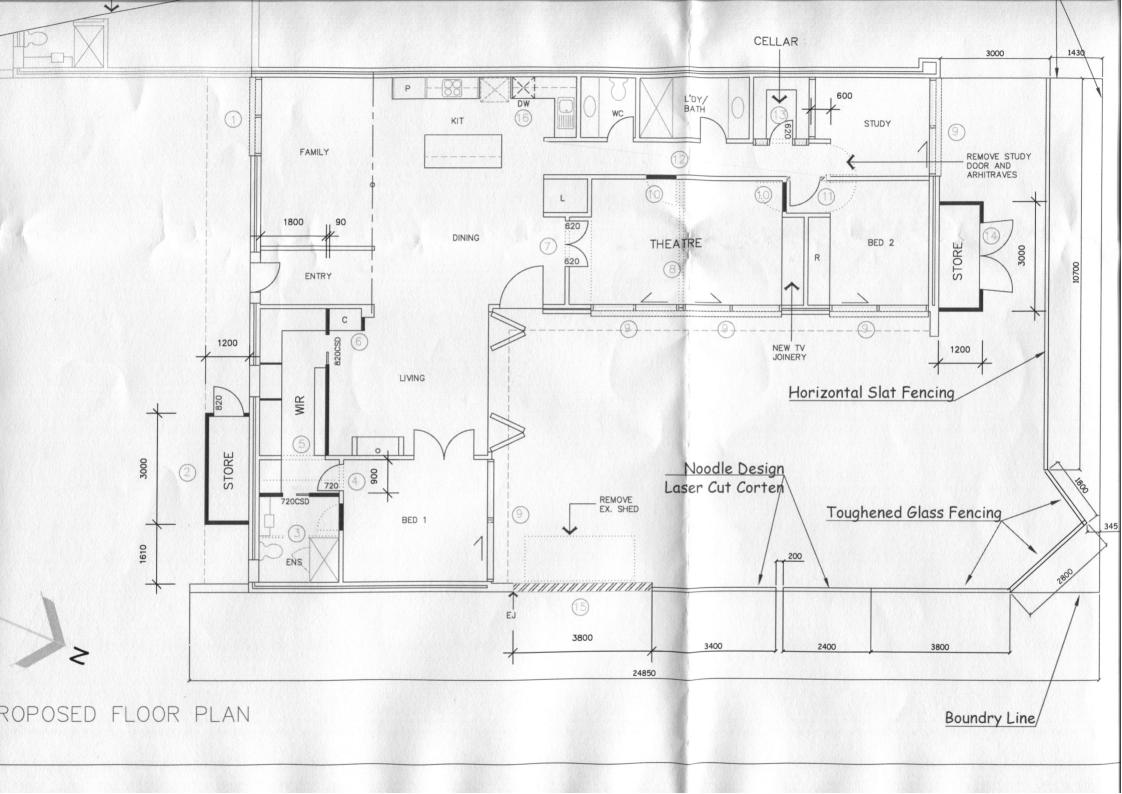

#### House No 24

An application has been made for various alterations and additions, including;

- · New shed at front of house
- · Extend wing wall on east side
- · New fencing to rear courtyard
- · Replace windows and doors

#### PROPOSED ALTERATIONS

- 1 REMOVE EX. GLAZING AND REGLAZE IN DG WITHIN EX. REVEALS AND AS PER ELEVATION.
- 2 PROVIDE STUDFRAMING AND SLAB FLOOR TO FORM NEW STORAGE — CONTINUE SLOPE OF ROOF DOWN AND CLAD IN ROOF TILES AND CORETEN CLADDING TO SIDES AS SHOWN
- 3 REMOVE GLAZED DOOR AND AMEND TO FORM SHOWER SCREEN. CONSTRUCT NEW STUD WALL AND PROVIDE 720CSD TO ENSUITE AS SHOWN. BLOCK UP EX. ENS DOOR WITH STUDFRAMING
- 4 DEMOLISH EX. BWK TO SUIT NEW 720 DOOR. MAKE GOOD
- 5 DEMOLISH BWK TO 2100 H/H TO FORM OPENING AND PROVIDE STUDFRAMING TO CREATE NEW WALK IN ROBE AS SHOWN AND TO CLIENTS DIRECTION. MAKE GOOD
- 6 PROVIDE NEW CUPBOARD AS SHOWN
- 7 DEMOLISH EX. BWK TO SUIT 2x620 FULLY GLAZED DOUBLE DOORS AS SHOWN. MAKE GOOD
- 8 DEMOLISH BWK WALL AND CONVERT BED 4 AND 5 TO NEW THEATRE (TV ROOM) AS SHOWN.
- 9 REMOVE EX. SD UNIT AND REPLACE WITH NEW AL. PC DOUBLE GLAZED SLIDING DOOR UNIT TO EX. REVEALS (COS).
- 10 REMOVE EX. BEDROOM DOORS AND BLOCK UP WITH STUDFRAMING AND PB LINING
- 11 REMOVE EX. DOOR AND PROVIDE NEW DOORWAY AND ARCHITRAVES AS SHOWN. MAKE GOOD
- 12 REMOVE EX. LOW CEILING AND RAISE TO RAFTERS AND RELINE EXTEND WALLS OF HALLWAY UP TO FCL. MAKE GOOD
- 13 PROVIDE NEW GLASS WALLED CELLAR AS SHOWN. DEMOLISH EX. BWK WALL TO INSTALL NEW DOOR AS SHOWN. MAKE GOOD
- 14 PROVIDE NEW STUDFRAME STORE WITH CORETEN CLAD SIDES AND OPEN SLATTED GATES AS NOTED.
- 14 PROVIDE NEW STUDFRAME STORE WITH CORETEN CLAD SIDES AND OPEN SLATTED GATES AS
- 15 BUILD ANGLED BLADE WALL CONSISTENT WITH ROOF PITCH & EXTERNAL MATERIALS. MAKE GOOD
- 16 NEW DW AND DRAIN TO BE INSTALLED TO CLIENTS DIRECTION

PROPOSED ALTERATIONS

UNIT: 24 BLOCK:

SECTION: 149 KAMBAH

CLIENT: D MAYE of

24/83 Crozier Street Kambah

C:\DRAWINGS\cbd-logo.JPG

DWN: A.KWONG - G.CARMODY

SCALE: 1:100 DATE: 9/5/16