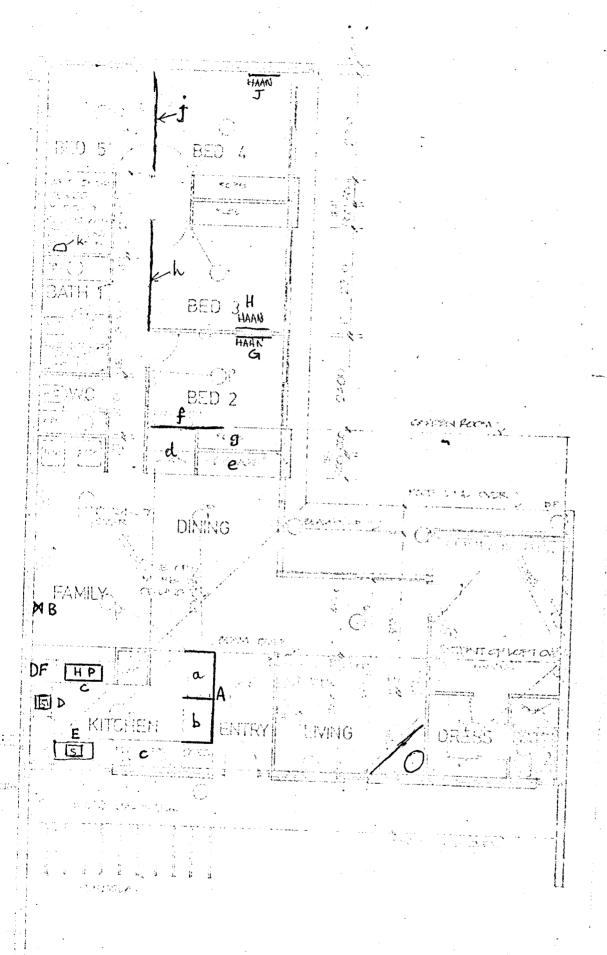

# House 24

Following discussion between M Dysontz and C Woodhaw on 24 September, C Woodrow now advises:

(ould to look antres 6 ½' from either end of large loft. 2. Kithen (see attached diagram)

NO 1. single build well configuration as at A.

yes 2. no selving to be built in either a or b

Month of doors to be built on a and b.

Sheart will have a telephone connection to be repositioned at

NO. B, ni Family room.

5. Cupboard doors (victualing on a and b) to with with satin estapol finish.

- 6. All bench tops to be unheated TIMBEAM VES timber.
- 7. Hotplate to be positioned at C
- 8. Small single sink to be positioned at D.
  - 9. Large single sink, with provision for dishwasher undurreath, to be positioned at E; this sink has garbage disposal altachment
    - 10. Alcore c to accommodate
    - 1. Preezer 77 cm (W) x 155 cm (H) x 68 cm (D)
      - 2. reprigerator 58 cm(W) x 151 cm(H) x 64 cm(D)

with standard air space requirements allowed for.

- 11. Power outlet at F to accommodate
- Mh. mino wave oven with specifications

Frequency 2450 MHz

Cooking power 600 W

Required power Simply plus into normal

240 V 3 pin power ontlet

(10 amp)

## Power consumption 1.4 KVA

(Note: M Dysant has detailed plans of above requirements, which were supplied by C Woodrows)

3. Fireplace is to be positioned in corner of NOT to about LIVING Room as indicated in attached plan.

- 4. No doors to be affixed to alcove d; also no the shelving to be built in alcove d.
- 5. No doors or any other fixtures to be built in Ot alcove e.
- 6. BED 2 (see attached dragram)
  - NO. 1. extend brich wall f to measure 7'.
  - Possible 2. reposition HAAN heater at G.
    - por 3. no doors or fixtures ui alcove g
    - 4 two paint power points on wall f

      MMPE to be breated after discussion between

      Lord 9150.

      P Bell and C Woodrow.

OH 1. shelf only to be affixed in Robe. Nodons

8. BED 4

ok 1. shelf only to be affixed in Robe

9. BED 3

1. power point to be positioned on wall h.,

where exact position to be determined

con wall h.,

often discussion between P Bell and

c Woodrow

2. reposition HAAN to position H.

10. BED 4

power point to be positioned on wall j,

Who was exact position to be determined after

O' discussion between P Bell and C Woodrow.

2. reposition HAAN to position J

II. BED 5

Word water. power point k to be positioned 2'6" up Mor in wall.

C. M. Lang

8 October 1976.

Add

John sections 6 'z' ni width.

Power point required at loft floor level in

Centre of each loft section adjacent to external

Wouldwest constitute of the section of the se

2. one downward received light we conte of I wi cailing in each section close to external