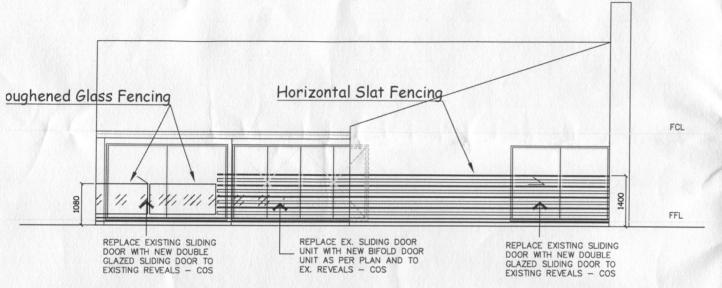

#### House No 24

An application has been made for various alterations and additions, including;

- · New shed at front of house
- · Extend wing wall on east side
- · New fencing to rear courtyard
- · Replace windows and doors

Drawings have been posted on the Community Centre noticeboard.

Any objections must be submitted by Friday 3 June.

David Hobbes Urambi EC Structures Co-ordinator 13 May, 2016

GLAZED SLIDING DOORS TO EXISTING REVEALS - COS

#### PROPOSED ALTERATIONS

- 1 REMOVE EX. GLAZING AND REGLAZE IN DG WITHIN EX. REVEALS AND AS PER ELEVATION.
- 2 PROVIDE STUDFRAMING AND SLAB FLOOR TO FORM NEW STORAGE — CONTINUE SLOPE OF ROOF DOWN AND CLAD IN ROOF TILES AND CORETEN CLADDING TO SIDES AS SHOWN
- 3 REMOVE GLAZED DOOR AND AMEND TO FORM SHOWER SCREEN. CONSTRUCT NEW STUD WALL AND PROVIDE 720CSD TO ENSUITE AS SHOWN. BLOCK UP EX. ENS DOOR WITH STUDFRAMING
- 4 DEMOLISH EX. BWK TO SUIT NEW 720 DOOR. MAKE GOOD
- 5 DEMOLISH BWK TO 2100 H/H TO FORM OPENING AND PROVIDE STUDFRAMING TO CREATE NEW WALK IN ROBE AS SHOWN AND TO CLIENTS DIRECTION. MAKE GOOD
- 6 PROVIDE NEW CUPBOARD AS SHOWN
- 7 DEMOLISH EX. BWK TO SUIT 2x620 FULLY GLAZED DOUBLE DOORS AS SHOWN. MAKE GOOD
- 8 DEMOLISH BWK WALL AND CONVERT BED 4 AND 5 TO NEW THEATRE (TV ROOM) AS SHOWN.
- 9 REMOVE EX. SD UNIT AND REPLACE WITH NEW AL. PC DOUBLE GLAZED SLIDING DOOR UNIT TO EX. REVEALS (COS).
- 10 REMOVE EX. BEDROOM DOORS AND BLOCK UP WITH STUDFRAMING AND PB LINING
- 11 REMOVE EX. DOOR AND PROVIDE NEW DOORWAY AND ARCHITRAVES AS SHOWN. MAKE GOOD
- 12 REMOVE EX. LOW CEILING AND RAISE TO RAFTERS AND RELINE EXTEND WALLS OF HALLWAY UP TO FCL. MAKE GOOD
- 13 PROVIDE NEW GLASS WALLED CELLAR AS SHOWN. DEMOLISH EX. BWK WALL TO INSTALL NEW DOOR AS SHOWN. MAKE GOOD
- 14 PROVIDE NEW STUDFRAME STORE WITH CORETEN CLAD SIDES AND OPEN SLATTED GATES AS NOTED.
- 14 PROVIDE NEW STUDFRAME STORE WITH CORETEN CLAD SIDES AND OPEN SLATTED GATES AS
- 15 BUILD ANGLED BLADE WALL CONSISTENT WITH ROOF PITCH & EXTERNAL MATERIALS. MAKE GOOD
- 16 NEW DW AND DRAIN TO BE INSTALLED TO CLIENTS DIRECTION