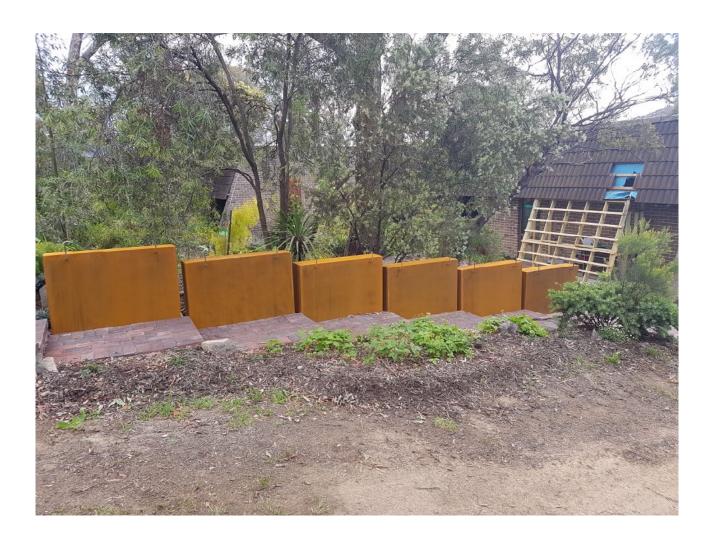

# Urambi Structures Application House 24

An application has been made to locate six boxes beside the steps to house 24.

They serve two purposes:

- as a garden feature, and
- as a mount for the handrail.

The boxes are made from Corten rusting steel. Corten steel features are very common in current landscape architecture design. Once the Corten finishes its rusting process it will be an earthy brownish colour, and when the new plantings take hold the boxes will blend into the existing landscaping. There are two houses in the eastern end of Urambi that have done work to their common area that sets a precedent for this type of landscaping.

The boxes are currently 1220mm long x 800mm high x 200mm deep. The gap between the boxes in the photograph is 75mm, but on the suggestion of a neighbour this will be increased to 300mm after the boxes are cut down slightly.