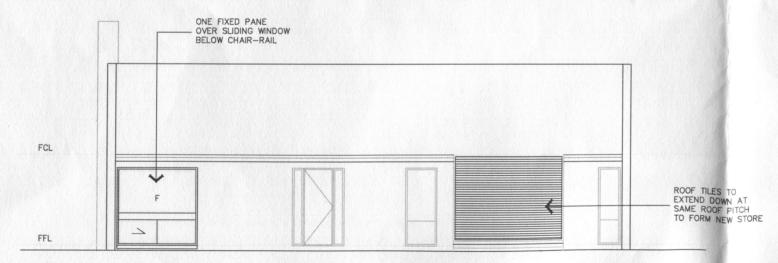

### NORTH ELEVATION

SOUTH (FRONT) ELEVATION

#### PROPOSED ALTERATIONS

- 1 REMOVE EX. GLAZING AND REGLAZE IN DG WITHIN EX. REVEALS AND AS PER ELEVATION.
- 2 PROVIDE STUDFRAMING AND SLAB FLOOR TO FORM NEW STORAGE — CONTINUE SLOPE OF ROOF DOWN AND CLAD IN ROOF TILES AND CORETEN CLADDING TO SIDES AS SHOWN
- 3 REMOVE GLAZED DOOR AND AMEND TO FORM SHOWER SCREEN. CONSTRUCT NEW STUD WALL AND PROVIDE 720CSD TO ENSUITE AS SHOWN. BLOCK UP EX. ENS DOOR WITH STUDFRAMING
- 4 DEMOLISH EX. BWK TO SUIT NEW 720 DOOR. MAKE GOOD
- 5 DEMOLISH BWK TO 2100 H/H TO FORM OPENING AND PROVIDE STUDFRAMING TO CREATE NEW WALK IN ROBE AS SHOWN AND TO CLIENTS DIRECTION. MAKE GOOD
- 6 PROVIDE NEW CUPBOARD AS SHOWN
- 7 DEMOLISH EX. BWK TO SUIT 2x620 FULLY GLAZED DOUBLE DOORS AS SHOWN. MAKE GOOD
- 8 DEMOLISH BWK WALL AND CONVERT BED 4 AND 5 TO NEW THEATRE (TV ROOM) AS SHOWN.
- 9 REMOVE EX. SD UNIT AND REPLACE WITH NEW AL. PC DOUBLE GLAZED SLIDING DOOR UNIT TO EX. REVEALS (COS).
- 10 REMOVE EX. BEDROOM DOORS AND BLOCK UP WITH STUDFRAMING AND PB LINING
- 11 REMOVE EX. DOOR AND PROVIDE NEW DOORWAY AND ARCHITRAVES AS SHOWN. MAKE GOOD
- 12 REMOVE EX. LOW CEILING AND RAISE TO RAFTERS AND RELINE EXTEND WALLS OF HALLWAY UP TO FCL. MAKE GOOD
- 13 PROVIDE NEW GLASS WALLED CELLAR AS SHOWN. DEMOLISH EX. BWK WALL TO INSTALL NEW DOOR AS SHOWN. MAKE GOOD
- 14 PROVIDE NEW STUDFRAME STORE WITH CORETEN CLAD SIDES AND OPEN SLATTED GATES AS NOTED.
- 14 PROVIDE NEW STUDFRAME STORE WITH CORETEN CLAD SIDES AND OPEN SLATTED GATES AS
- 15 BUILD ANGLED BLADE WALL CONSISTENT WITH ROOF PITCH & EXTERNAL MATERIALS. MAKE GOOD
- 16 NEW DW AND DRAIN TO BE INSTALLED TO CLIENTS DIRECTION