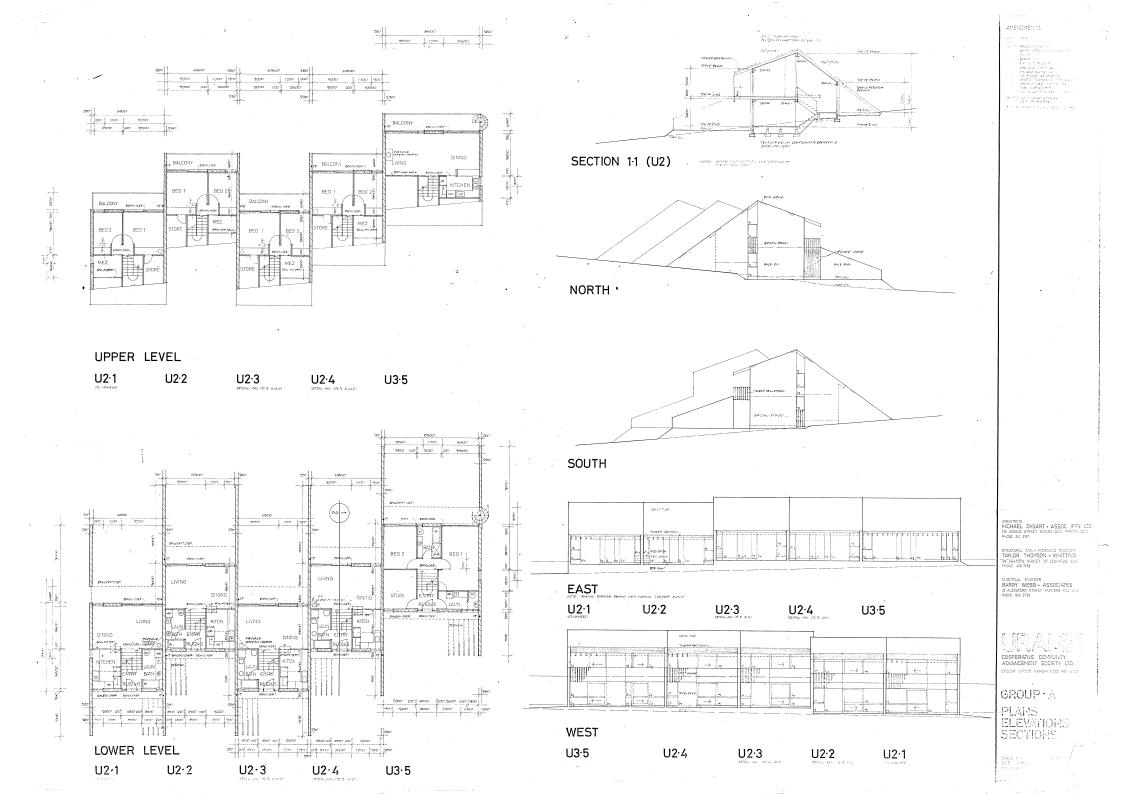

AMENDMENTS NARD - REAL B 1075103 K WORKP TO KITCH, AND NO NE TO KITCH DNIT BRICK PHONE TO WORT 24.11 75 UHI REVISED TO TYPE USB US IS SPIRAL STAIR, OMITTED. 1012 TO USE II BACK AN EL TO WORT END ANNEAD WIND ELECTRIC SYMBOLS O CELING LIGHT PONP P-PENCAUS, D-DOWLAUGHT R-RECESSI PO VALL LIGHT FORT PO VALL LIGHT PORT WITH INTEGRAL SWIT SNGLE SWITCH SINGLE PULL SWITCH d DIMMER SWITCH ARCHITECTURAL LIGHT & INTEGRAL SWICH SNOLE POWER POINT DOUGLE POWER PONT 5 SINGLE FOWER POINT-BELOW WORKBEIN T.V. OUTLET CHI TELEPHONE OUTLET ∅¬→ EXTRACT FAN THRU WALL S EXTRACT FAN THRU CEILING ELECTRIC CLOCK ELECTRIC BELL A House to: Downlight omitted from Bed 2. are omitted from Bed 2. are omitted from House III. Double Gro addrd in Drining. House 14. Downlight outside House 14. Downlight outside Gring