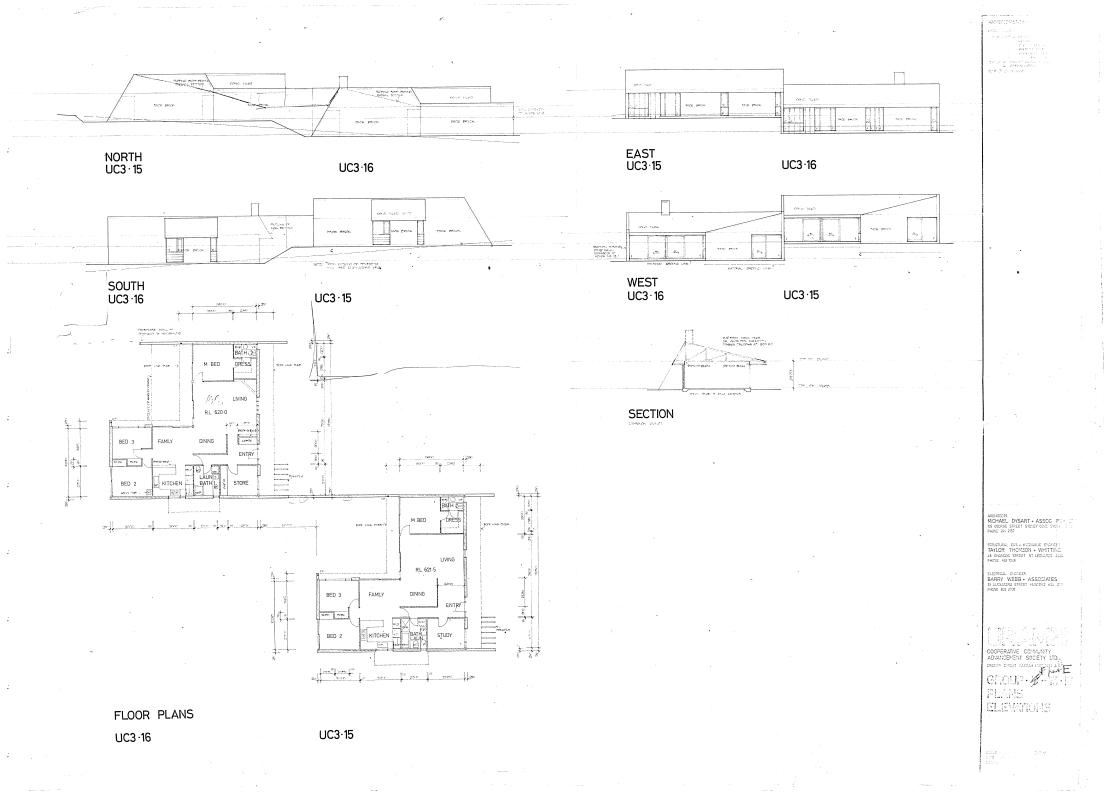

NO NE TO KITCH DNIT BRICK PHONE TO WORT 24.11 75 UHI REVISED TO TYPE USB US IS SPIRAL STAIR, OMITTED. 1012 TO USE II BACK AN EL TO WORT END ANNEAD WIND ELECTRIC SYMBOLS O CELING LIGHT PONP P-PENCAUS, D-DOWLAUGHT R-RECESSI PO VALL LIGHT FORT PO VALL LIGHT PORT WITH INTEGRAL SWIT SNGLE SWITCH SINGLE PULL SWITCH d DIMMER SWITCH ARCHITECTURAL LIGHT & INTEGRAL SWICH SNOLE POWER POINT DOUGLE POWER PONT 5 SINGLE FOWER POINT-BELOW WORKBEIN T.V. OUTLET CHI TELEPHONE OUTLET ∅¬→ EXTRACT FAN THRU WALL S EXTRACT FAN THRU CEILING ELECTRIC CLOCK ELECTRIC BELL A House to: Downlight omitted from Bed 2. are omitted from Bed 2. are omitted from House III. Double Gro addrd in Drining. House 14. Downlight outside House 14. Downlight outside Gring onition addrd of on top of Worktop in kitchen added. ELECTRIC





The plans for houses 19-21 are missing