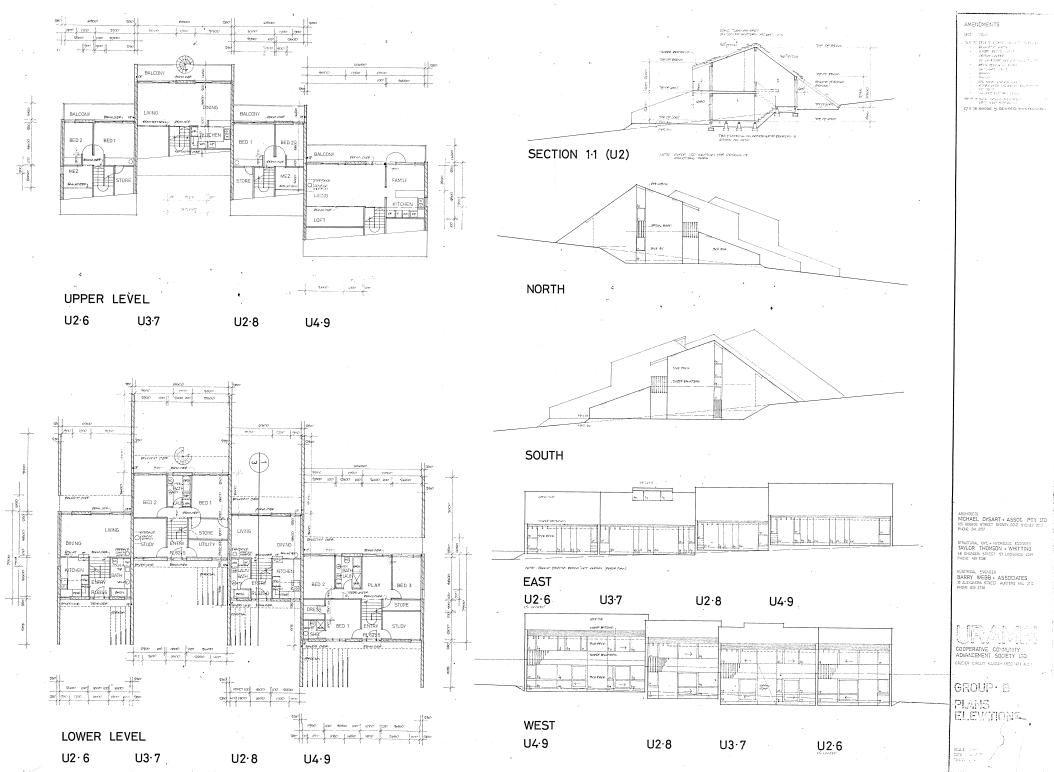

AMENDMENTS NARD - REAL B 1075103 K WORKP TO KITCH, AND NO NE TO KITCH DNIT BRICK PHONE TO WORT 24.11 75 UHI REVISED TO TYPE USB US IS SPIRAL STAIR, OMITTED. 1012 TO USE II BACK AN EL TO WORT END ANNEAD WIND ELECTRIC SYMBOLS O CELING LIGHT PONP P-PENCAUS, D-DOWLAUGHT R-RECESSI PO VALL LIGHT FORT PO VALL LIGHT PORT WITH INTEGRAL SWIT SNGLE SWITCH SINGLE PULL SWITCH d DIMMER SWITCH ARCHITECTURAL LIGHT & INTEGRAL SWICH SNOLE POWER POINT DOUGLE POWER PONT 5 SINGLE FOWER POINT-BELOW WORKBEIN T.V. OUTLET CHI TELEPHONE OUTLET ∅¬→ EXTRACT FAN THRU WALL S EXTRACT FAN THRU CEILING ELECTRIC CLOCK ELECTRIC BELL A House to: Downlight omitted from Bed 2. are omitted from Bed 2. are omitted from House III. Double Gro addrd in Drining. House 14. Downlight outside House 14. Downlight outside Gring o