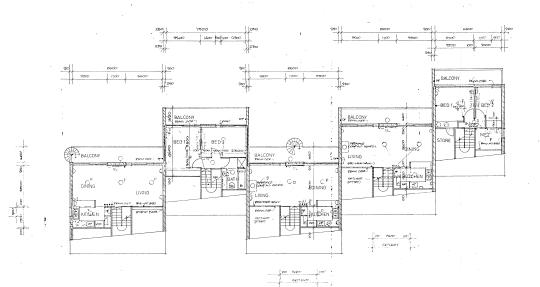

AMENDMENTS NARD - REAL B 1075103 K WORKP TO KITCH, AND NO NE TO KITCH DNIT BRICK PHONE TO WORT 24.11 75 UHI REVISED TO TYPE USB US IS SPIRAL STAIR, OMITTED. 1012 TO USE II BACK AN EL TO WORT END ANNEAD WIND ELECTRIC SYMBOLS O CELING LIGHT PONP P-PENCAUS, D-DOWLAUGHT R-RECESSI PO VALL LIGHT FORT PO VALL LIGHT PORT WITH INTEGRAL SWIT SNGLE SWITCH SINGLE PULL SWITCH d DIMMER SWITCH ARCHITECTURAL LIGHT & INTEGRAL SWICH SNOLE POWER POINT DOUGLE POWER PONT 5 SINGLE FOWER POINT-BELOW WORKBEIN T.V. OUTLET CHI TELEPHONE OUTLET ∅¬→ EXTRACT FAN THRU WALL S EXTRACT FAN THRU CEILING ELECTRIC CLOCK ELECTRIC BELL A House to: Downlight omitted from Bed 2. are omitted from Bed 2. are omitted from House III. Double Gro addrd in Drining. House 14. Downlight outside House 14. Downlight outside Gring oni