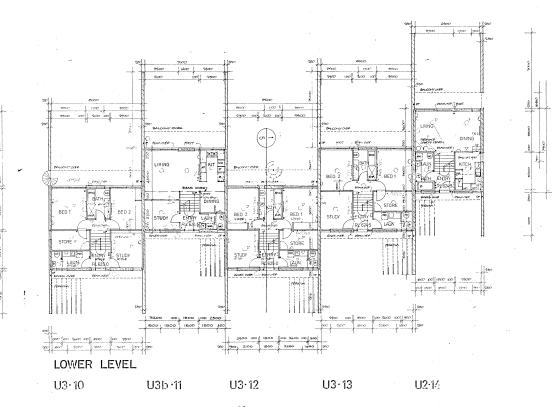

AMENDMENTS NARD - REAL B 1075103 K WORKP TO KITCH, AND NO NE TO KITCH DNIT BRICK PHONE TO WORT 24.11 75 UHI REVISED TO TYPE USB US IS SPIRAL STAIR, OMITTED. 1012 TO USE II BACK AN EL TO WORT END ANNEAD WIND ELECTRIC SYMBOLS O CELING LIGHT PONP P-PENCAUS, D-DOWLAUGHT R-RECESSI PO VALL LIGHT FORT PO VALL LIGHT PORT WITH INTEGRAL SWIT SNGLE SWITCH SINGLE PULL SWITCH d DIMMER SWITCH ARCHITECTURAL LIGHT & INTEGRAL SWICH SNOLE POWER POINT DOUGLE POWER PONT 5 SINGLE FOWER POINT-BELOW WORKBEIN T.V. OUTLET CHI TELEPHONE OUTLET ∅¬→ EXTRACT FAN THRU WALL S EXTRACT FAN THRU CEILING ELECTRIC CLOCK ELECTRIC BELL A House to: Downlight omitted from Bed 2. are omitted from Bed 2. are omitted from House III. Double Gro addrd in Drining. House 14. Downlight outside House 14. Downlight outside Gring onition addrd of on top of Worktop in kitchen added. ELECTRIC