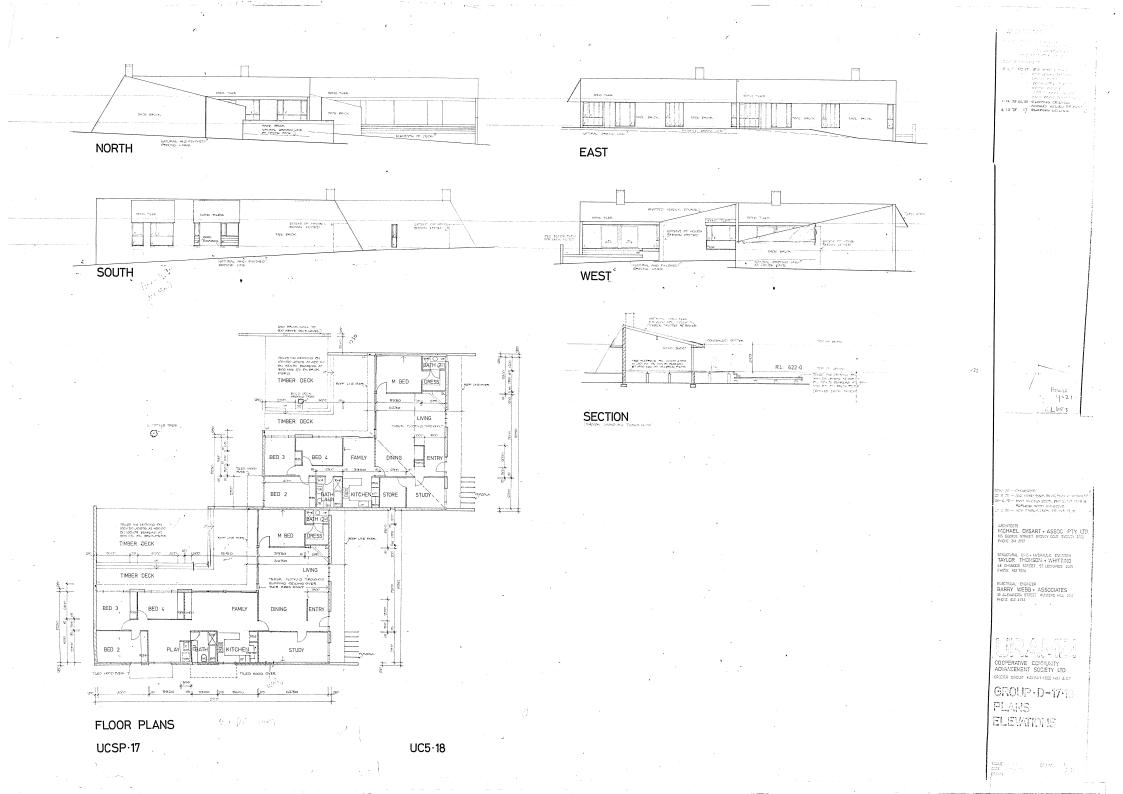

O NE TO KITCH DNIT BRICK PHONE TO WORT 24.11 75 UHI REVISED TO TYPE USB US IS SPIRAL STAIR, OMITTED. 1012 TO USE II BACK AN EL TO WORT END ANNEAD WIND ELECTRIC SYMBOLS O CELING LIGHT PONP P-PENCAUS, D-DOWLAUGHT R-RECESSI PO VALL LIGHT FORT PO VALL LIGHT PORT WITH INTEGRAL SWIT SNGLE SWITCH SINGLE PULL SWITCH d DIMMER SWITCH ARCHITECTURAL LIGHT & INTEGRAL SWICH SNOLE POWER POINT DOUGLE POWER PONT 5 SINGLE FOWER POINT-BELOW WORKBEIN T.V. OUTLET CHI TELEPHONE OUTLET ∅¬→ EXTRACT FAN THRU WALL S EXTRACT FAN THRU CEILING ELECTRIC CLOCK ELECTRIC BELL A House to: Downlight omitted from Bed 2. are omitted from Bed 2. are omitted from House III. Double Gro addrd in Drining. House 14. Downlight outside House 14. Downlight outside Gring onition addrd of on top of Worktop in kitchen added. ELECTRIC





The plans for houses 19-21 are missing