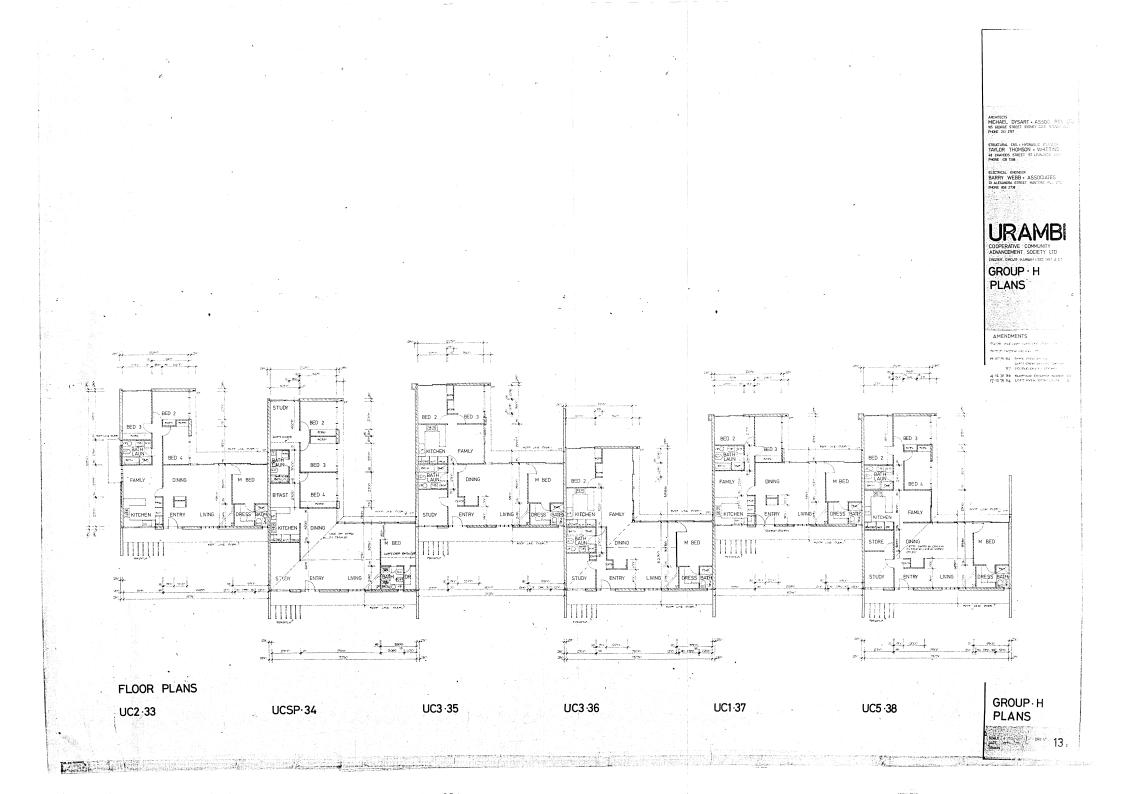

5 UHI REVISED TO TYPE USB US IS SPIRAL STAIR, OMITTED. 1012 TO USE II BACK AN EL TO WORT END ANNEAD WIND ELECTRIC SYMBOLS O CELING LIGHT PONP P-PENCAUS, D-DOWLAUGHT R-RECESSI PO VALL LIGHT FORT PO VALL LIGHT PORT WITH INTEGRAL SWIT SNGLE SWITCH SINGLE PULL SWITCH d DIMMER SWITCH ARCHITECTURAL LIGHT & INTEGRAL SWICH SNOLE POWER POINT DOUGLE POWER PONT 5 SINGLE FOWER POINT-BELOW WORKBEIN T.V. OUTLET CHI TELEPHONE OUTLET ∅¬→ EXTRACT FAN THRU WALL S EXTRACT FAN THRU CEILING ELECTRIC CLOCK ELECTRIC BELL A House to: Downlight omitted from Bed 2. are omitted from Bed 2. are omitted from House III. Double Gro addrd in Drining. House 14. Downlight outside House 14. Downlight outside Gring onition addrd of on top of Worktop in kitchen added. ELECTRIC





The plans for houses 19-21 are missing