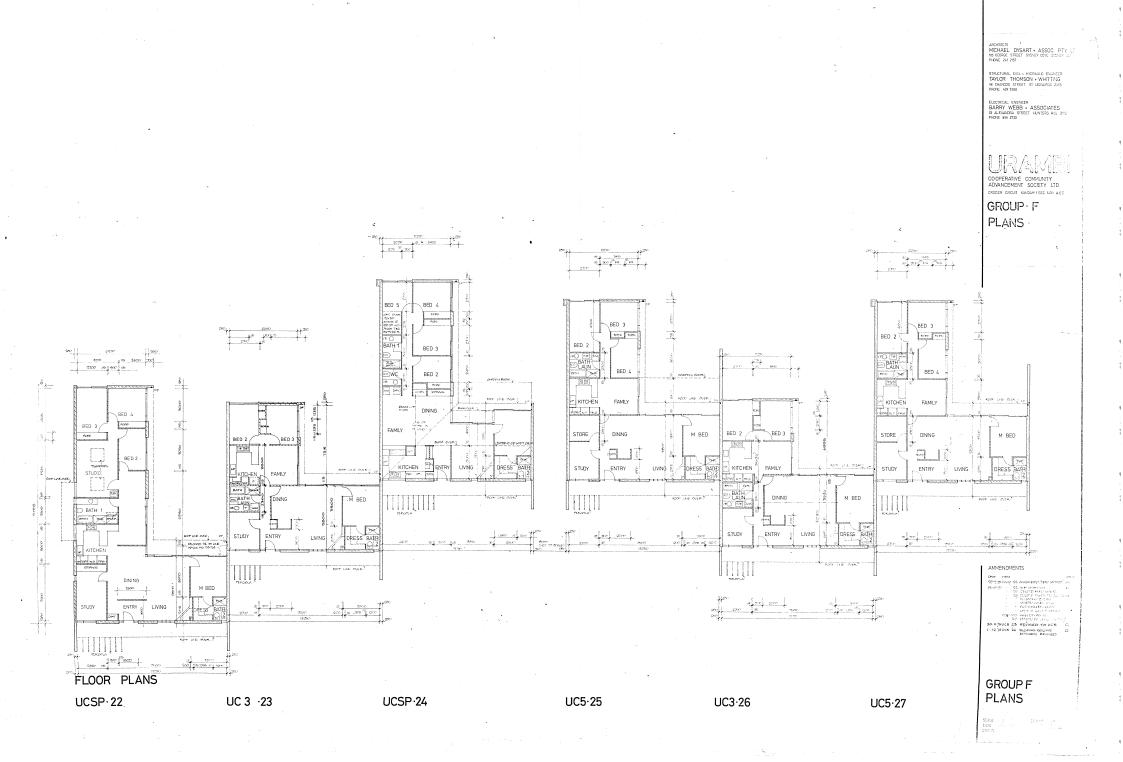

11 75 UHI REVISED TO TYPE USB US IS SPIRAL STAIR, OMITTED. 1012 TO USE II BACK AN EL TO WORT END ANNEAD WIND ELECTRIC SYMBOLS O CELING LIGHT PONP P-PENCAUS, D-DOWLAUGHT R-RECESSI PO VALL LIGHT FORT PO VALL LIGHT PORT WITH INTEGRAL SWIT SNGLE SWITCH SINGLE PULL SWITCH d DIMMER SWITCH ARCHITECTURAL LIGHT & INTEGRAL SWICH SNOLE POWER POINT DOUGLE POWER PONT 5 SINGLE FOWER POINT-BELOW WORKBEIN T.V. OUTLET CHI TELEPHONE OUTLET ∅¬→ EXTRACT FAN THRU WALL S EXTRACT FAN THRU CEILING ELECTRIC CLOCK ELECTRIC BELL A House to: Downlight omitted from Bed 2. are omitted from Bed 2. are omitted from House III. Double Gro addrd in Drining. House 14. Downlight outside House 14. Downlight outside Gring onition addrd of on top of Worktop in kitchen added. ELECTRIC





The plans for houses 19-21 are missing