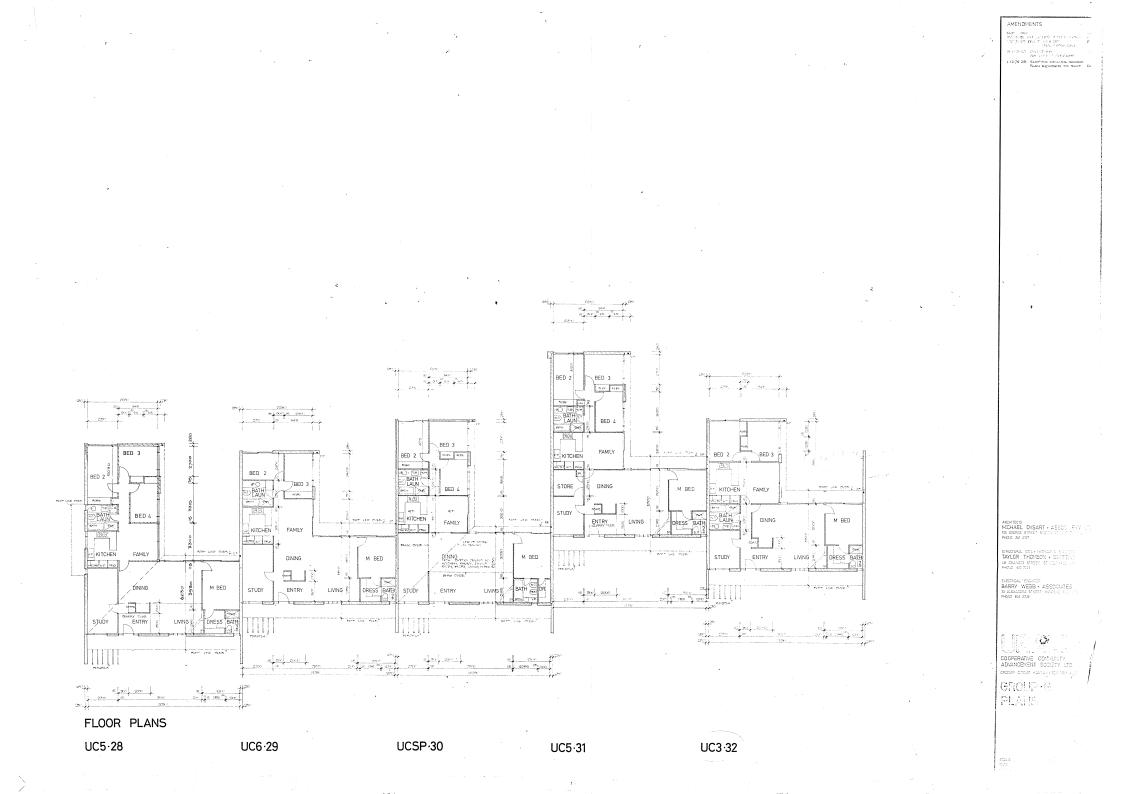

75 UHI REVISED TO TYPE USB US IS SPIRAL STAIR, OMITTED. 1012 TO USE II BACK AN EL TO WORT END ANNEAD WIND ELECTRIC SYMBOLS O CELING LIGHT PONP P-PENCAUS, D-DOWLAUGHT R-RECESSI PO VALL LIGHT FORT PO VALL LIGHT PORT WITH INTEGRAL SWIT SNGLE SWITCH SINGLE PULL SWITCH d DIMMER SWITCH ARCHITECTURAL LIGHT & INTEGRAL SWICH SNOLE POWER POINT DOUGLE POWER PONT 5 SINGLE FOWER POINT-BELOW WORKBEIN T.V. OUTLET CHI TELEPHONE OUTLET ∅¬→ EXTRACT FAN THRU WALL S EXTRACT FAN THRU CEILING ELECTRIC CLOCK ELECTRIC BELL A House to: Downlight omitted from Bed 2. are omitted from Bed 2. are omitted from House III. Double Gro addrd in Drining. House 14. Downlight outside House 14. Downlight outside Gring onition addrd of on top of Worktop in kitchen added. ELECTRIC





The plans for houses 19-21 are missing