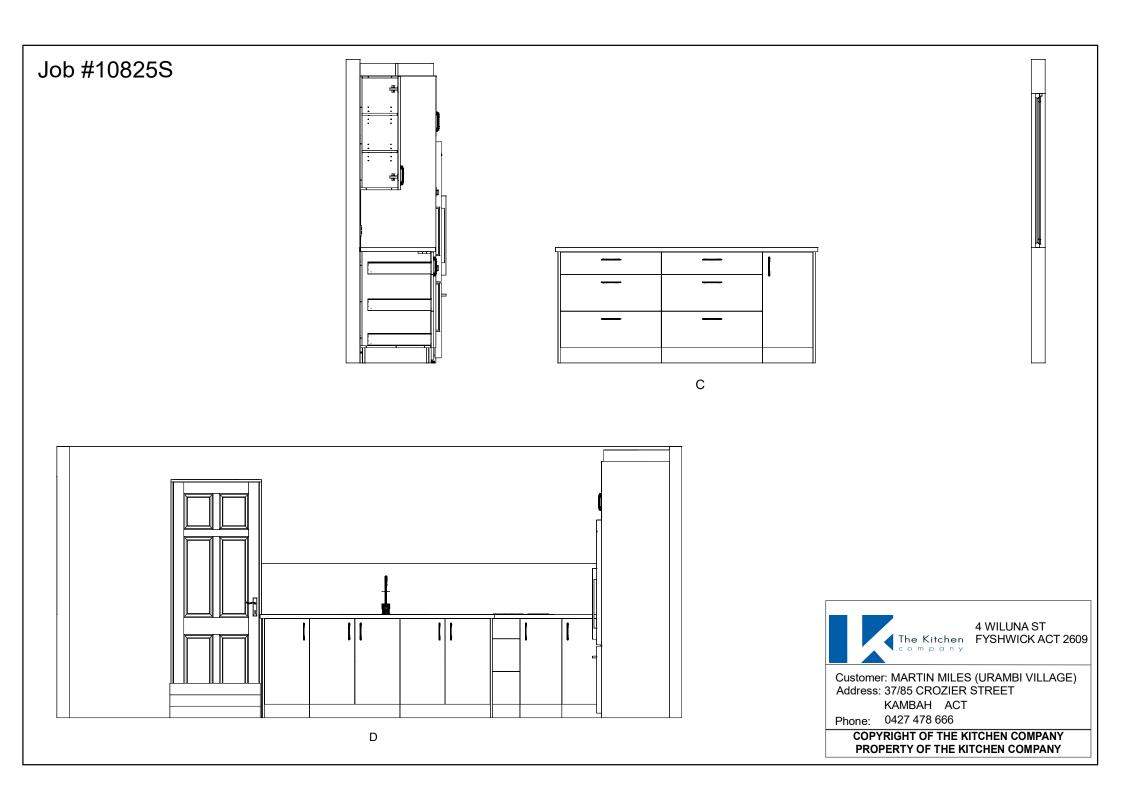

## **COLOURS** Job #10825S **BENCH TOP** DOORS **HOTPLATES** OVEN POWER CABLES ON WALL ZIP ON WALL RANGEHOOD SINK **HANDLES** DISHWASHER **DRAWERS** DRAWERS 1 X SMALL 2 X LARGE MISC 18 +200 18 CEILING HEIGHT 2495MM MICROWAVE FRIDGE 00MM CUTLERY INSERT OVENS X 2 BENCHTOP HEIGHT 900MM 009 W D 600 vertical divides X 4 \_\_\_944\_ FLOORING TO REMIAN LAMINATED BENCHES # # 400 LAMINATED DOORS FRIDGE 1000 4 WILUNA ST The Kitchen FYSHWICK ACT 2609 Customer: MARTIN MILES (URAMBI VILLAGE) Address: 37/85 CROZIER STREET KAMBAH ACT Phone: 0427 478 666 **COPYRIGHT OF THE KITCHEN COMPANY** PROPERTY OF THE KITCHEN COMPANY

Customer: MARTIN MILES (URAMBI VILLAGE)

Address: 37/85 CROZIER STREET

KAMBAH ACT Phone: 0427 478 666

COPYRIGHT OF THE KITCHEN COMPANY PROPERTY OF THE KITCHEN COMPANY