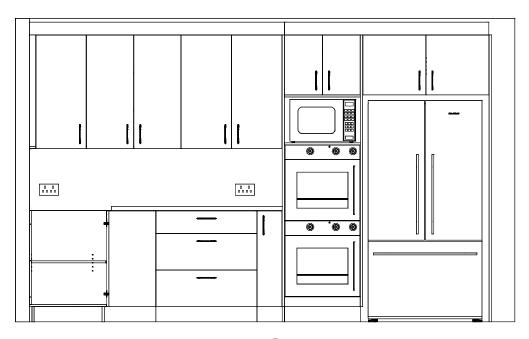

## **COLOURS** Job #10825S **BENCH TOP** DOORS **HOTPLATES** OVEN POWER CABLES ON WALL ZIP ON WALL RANGEHOOD SINK **HANDLES** DISHWASHER **DRAWERS** DRAWERS 1 X SMALL 2 X LARGE MISC 18 +200 18 CEILING HEIGHT 2495MM MICROWAVE FRIDGE 00MM CUTLERY INSERT OVENS X 2 BENCHTOP HEIGHT 900MM 009 W D 600 vertical divides X 4 \_\_\_944\_ FLOORING TO REMIAN LAMINATED BENCHES # # 400 LAMINATED DOORS FRIDGE 1000 4 WILUNA ST The Kitchen FYSHWICK ACT 2609 Customer: MARTIN MILES (URAMBI VILLAGE) Address: 37/85 CROZIER STREET KAMBAH ACT Phone: 0427 478 666 **COPYRIGHT OF THE KITCHEN COMPANY** PROPERTY OF THE KITCHEN COMPANY

KAMBAH ACT Phone: 0427 478 666

> COPYRIGHT OF THE KITCHEN COMPANY PROPERTY OF THE KITCHEN COMPANY

Customer: MARTIN MILES (URAMBI VILLAGE)

Address: 37/85 CROZIER STREET

KAMBAH ACT Phone: 0427 478 666

COPYRIGHT OF THE KITCHEN COMPANY PROPERTY OF THE KITCHEN COMPANY