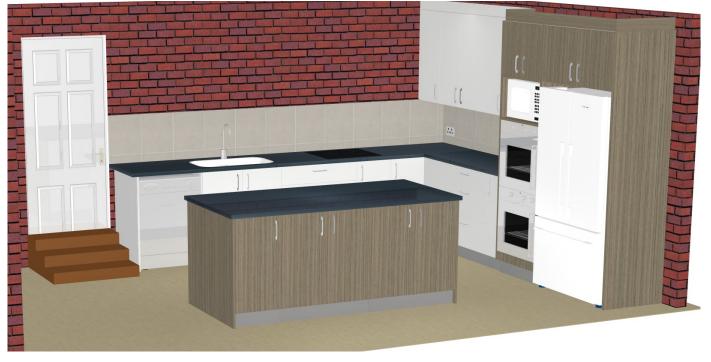

## **COLOURS** Job #10825S **BENCH TOP** DOORS **HOTPLATES** OVEN POWER CABLES ON WALL ZIP ON WALL RANGEHOOD SINK **HANDLES** DISHWASHER **DRAWERS** DRAWERS 1 X SMALL 2 X LARGE MISC 18 +200 18 CEILING HEIGHT 2495MM MICROWAVE FRIDGE 00MM CUTLERY INSERT OVENS X 2 BENCHTOP HEIGHT 900MM 009 W D 600 vertical divides X 4 \_\_\_944\_ FLOORING TO REMIAN LAMINATED BENCHES # # 400 LAMINATED DOORS FRIDGE 1000 4 WILUNA ST The Kitchen FYSHWICK ACT 2609 Customer: MARTIN MILES (URAMBI VILLAGE) Address: 37/85 CROZIER STREET KAMBAH ACT Phone: 0427 478 666 **COPYRIGHT OF THE KITCHEN COMPANY** PROPERTY OF THE KITCHEN COMPANY

4 WILUNA ST

Customer: MARTIN MILES (URAMBI VILLAGE)

Address: 37/85 CROZIER STREET

KAMBAH ACT Phone: 0427 478 666

> COPYRIGHT OF THE KITCHEN COMPANY PROPERTY OF THE KITCHEN COMPANY

Customer: MARTIN MILES (URAMBI VILLAGE) Address: 37/85 CROZIER STREET

KAMBAH ACT Phone: 0427 478 666

> COPYRIGHT OF THE KITCHEN COMPANY PROPERTY OF THE KITCHEN COMPANY

Customer: MARTIN MILES (URAMBI VILLAGE)

Address: 37/85 CROZIER STREET

KAMBAH ACT Phone: 0427 478 666

COPYRIGHT OF THE KITCHEN COMPANY PROPERTY OF THE KITCHEN COMPANY

Customer: MARTIN MILES (URAMBI VILLAGE)

Address: 37/85 CROZIER STREET

KAMBAH ACT Phone: 0427 478 666

COPYRIGHT OF THE KITCHEN COMPANY PROPERTY OF THE KITCHEN COMPANY