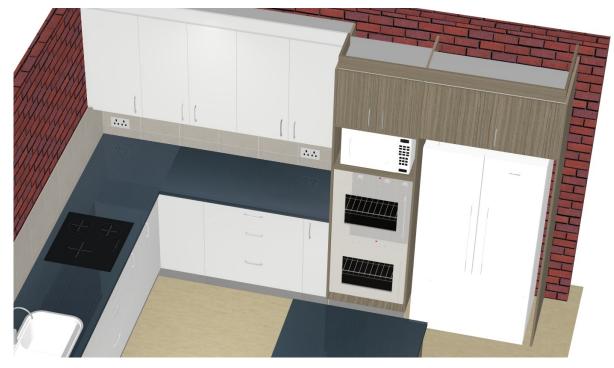

## **COLOURS** Job #10825S **BENCH TOP** DOORS **HOTPLATES** OVEN POWER CABLES ON WALL ZIP ON WALL RANGEHOOD SINK **HANDLES** DISHWASHER **DRAWERS** DRAWERS 1 X SMALL 2 X LARGE MISC 18 +200 18 CEILING HEIGHT 2495MM MICROWAVE FRIDGE 00MM CUTLERY INSERT OVENS X 2 BENCHTOP HEIGHT 900MM 009 W D 600 vertical divides X 4 \_\_\_944\_ FLOORING TO REMIAN LAMINATED BENCHES # # 400 LAMINATED DOORS FRIDGE 1000 4 WILUNA ST The Kitchen FYSHWICK ACT 2609 Customer: MARTIN MILES (URAMBI VILLAGE) Address: 37/85 CROZIER STREET KAMBAH ACT Phone: 0427 478 666 **COPYRIGHT OF THE KITCHEN COMPANY** PROPERTY OF THE KITCHEN COMPANY

4 WILUNA ST

Customer: MARTIN MILES (URAMBI VILLAGE)

Address: 37/85 CROZIER STREET

KAMBAH ACT Phone: 0427 478 666

> COPYRIGHT OF THE KITCHEN COMPANY PROPERTY OF THE KITCHEN COMPANY

Customer: MARTIN MILES (URAMBI VILLAGE) Address: 37/85 CROZIER STREET

KAMBAH ACT Phone: 0427 478 666

> COPYRIGHT OF THE KITCHEN COMPANY PROPERTY OF THE KITCHEN COMPANY

Customer: MARTIN MILES (URAMBI VILLAGE)

Address: 37/85 CROZIER STREET

KAMBAH ACT Phone: 0427 478 666

COPYRIGHT OF THE KITCHEN COMPANY PROPERTY OF THE KITCHEN COMPANY

Customer: MARTIN MILES (URAMBI VILLAGE)

Address: 37/85 CROZIER STREET

KAMBAH ACT Phone: 0427 478 666

COPYRIGHT OF THE KITCHEN COMPANY PROPERTY OF THE KITCHEN COMPANY