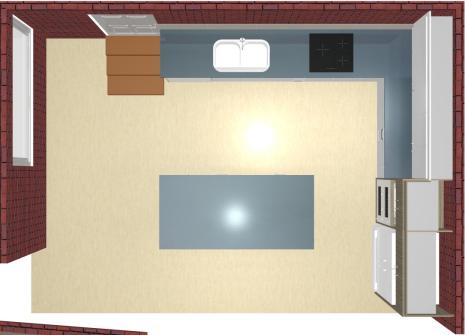

## **COLOURS** Job #10825S **BENCH TOP** DOORS **HOTPLATES** OVEN POWER CABLES ON WALL ZIP ON WALL RANGEHOOD SINK **HANDLES** DISHWASHER **DRAWERS** DRAWERS 1 X SMALL 2 X LARGE MISC 18 +200 18 CEILING HEIGHT 2495MM MICROWAVE FRIDGE 00MM CUTLERY INSERT OVENS X 2 BENCHTOP HEIGHT 900MM 009 W D 600 vertical divides X 4 \_\_\_944\_ FLOORING TO REMIAN LAMINATED BENCHES # # 400 LAMINATED DOORS FRIDGE 1000 4 WILUNA ST The Kitchen FYSHWICK ACT 2609 Customer: MARTIN MILES (URAMBI VILLAGE) Address: 37/85 CROZIER STREET KAMBAH ACT Phone: 0427 478 666 **COPYRIGHT OF THE KITCHEN COMPANY** PROPERTY OF THE KITCHEN COMPANY