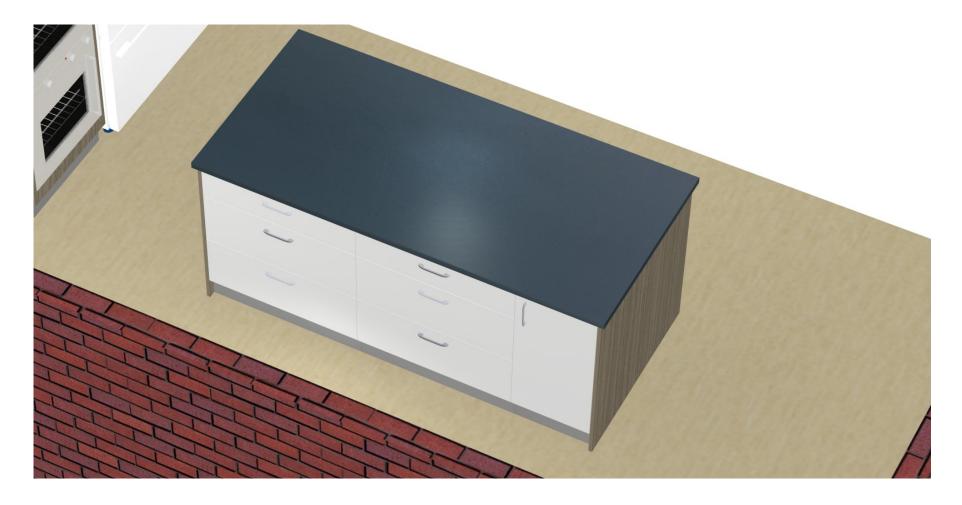

**BENCH TOP:** 50mm Laminated Benchtop with square edge profile

Melamine and Timber Veneer (blackwood) DOORS:

**Face Profile:** Edge Profile: 1mm abs edge tape

**Colours: TBC** 

KICKBOARDS: Polytec "Brushed Aluminium"

### kitchen:

50mm Laminated benchtop (Square edge). Add 20% for gloss.

**Side Board Under Window:** 

50mm Laminated benchtop (Square edge). Add 20% for gloss.

1,930.00 385.00