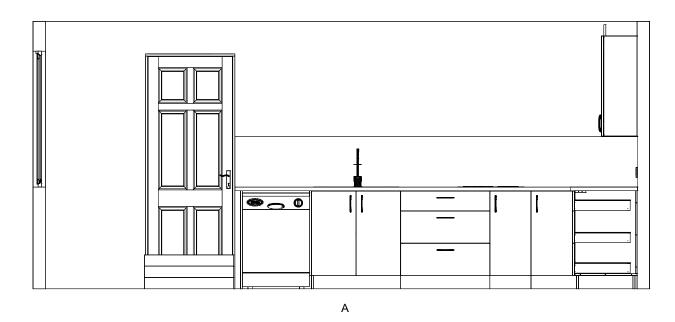

## **COLOURS** Job #10825S **BENCH TOP** DOORS **HOTPLATES** OVEN POWER CABLES ON WALL ZIP ON WALL RANGEHOOD SINK **HANDLES** DISHWASHER **DRAWERS** DRAWERS 1 X SMALL 2 X LARGE MISC 18 +200 18 CEILING HEIGHT 2495MM MICROWAVE FRIDGE 00MM CUTLERY INSERT OVENS X 2 BENCHTOP HEIGHT 900MM 009 W D 600 vertical divides X 4 \_\_\_944\_ FLOORING TO REMIAN LAMINATED BENCHES # # 400 LAMINATED DOORS FRIDGE 1000 4 WILUNA ST The Kitchen FYSHWICK ACT 2609 Customer: MARTIN MILES (URAMBI VILLAGE) Address: 37/85 CROZIER STREET KAMBAH ACT Phone: 0427 478 666 **COPYRIGHT OF THE KITCHEN COMPANY** PROPERTY OF THE KITCHEN COMPANY

4 WILUNA ST

Customer: MARTIN MILES (URAMBI VILLAGE)

Address: 37/85 CROZIER STREET

KAMBAH ACT Phone: 0427 478 666

> COPYRIGHT OF THE KITCHEN COMPANY PROPERTY OF THE KITCHEN COMPANY

Customer: MARTIN MILES (URAMBI VILLAGE) Address: 37/85 CROZIER STREET