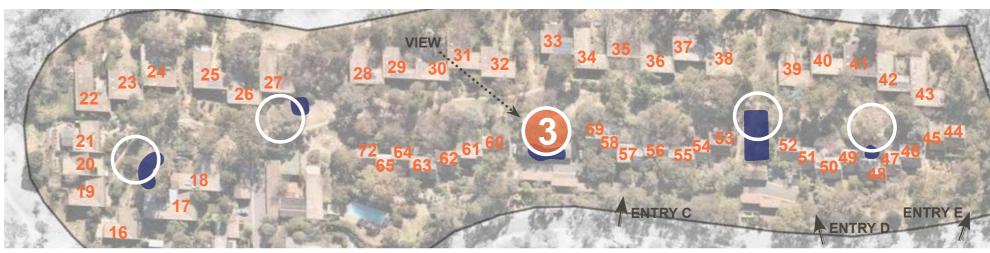

### SITE ANALYSIS (not to scale)



### **EXISTING SITE PHOTOS**











THIS DOCUMENT WAS PREPARED BY SPACELAB INCORPORATING INFORMATION PROVIDED BY URAMBI VILLAGE EXECUTIVE COMMITTEE REPRESENTATIVES



### **LOCATION 1 CONCEPT**



### **INDICATIVE IMAGES**



LOG STEPPERS



DONATED FROG SCULPTURE



**CONCRETE TUNNEL** 

### **EXISTING CONDITIONS**



**KEY PLAN** 





**LOCATION 2 CONCEPT - BOULDERS (VIEW 1)** 



### **INDICATIVE IMAGES**







BOULDERS (350MM - 600 MM)



ORGANIC MULCH



EMBANKMENT SLIDE

**EXISTING CONDITIONS** 



**KEY PLAN** 





### **LOCATION 3 CONCEPT**



### **INDICATIVE IMAGES**





CONCRETE TUNNEL





STONE STEPPERS



MAZE CREATED WITH MIXED ROCKS AND PLANTINGS





**KEY PLAN** 





### LOCATION 4 CONCEPT (VIEW 1)



### **INDICATIVE IMAGES**



**EXISTING CONDITIONS** 



**KEY PLAN** 





**LOCATION 5 CONCEPT** 

# KEY PLAN

### **INDICATIVE IMAGES**



THEMED CONCRETE OR STONE PLAY SCULPTURE



























NATIVE AND SENSORY PLANT SPECIES SUITABLE FOR LOW MAINTENANCE AND DROUGHT







**DONATED FROG SCULPTURE** 







**SMOOTH BOULDERS** 









**SEATING LOGS** 





TIPI

**EMBANKMENT SLIDE** 

**CONCRETE TUNNEL** 

**GARAGE D ASH TREE SCULPTURE** 

**LOG STEPPERS** 

**SEATING BOULDERS** 

## **CONCEPT INDICATIVE IMAGERY**