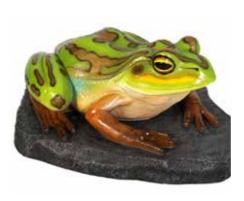

### **INDICATIVE IMAGES**

LOG STEPPERS

DONATED FROG SCULPTURE

**CONCRETE TUNNEL** 

### **INDICATIVE IMAGES**

THEMED CONCRETE OR STONE PLAY SCULPTURE

NATIVE AND SENSORY PLANT SPECIES SUITABLE FOR LOW MAINTENANCE AND DROUGHT

**DONATED FROG SCULPTURE** 

**SMOOTH BOULDERS** 

**SEATING LOGS** 