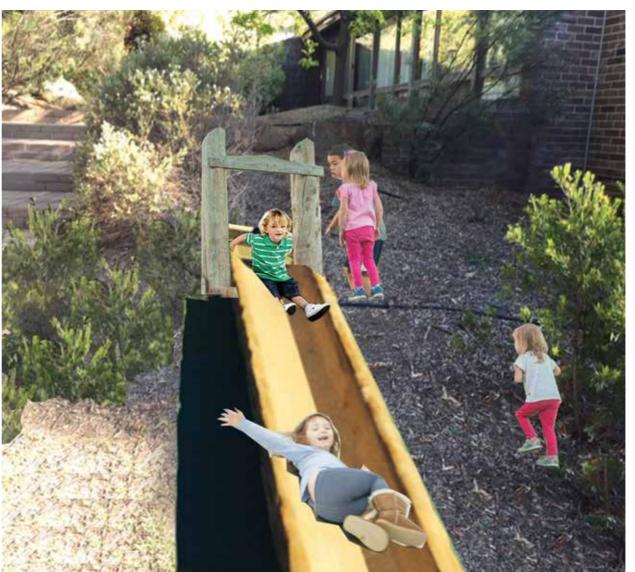

### **INDICATIVE IMAGES**

BOULDERS (350MM - 600 MM)

ORGANIC MULCH

EMBANKMENT SLIDE

**EXISTING CONDITIONS** 

**KEY PLAN** 