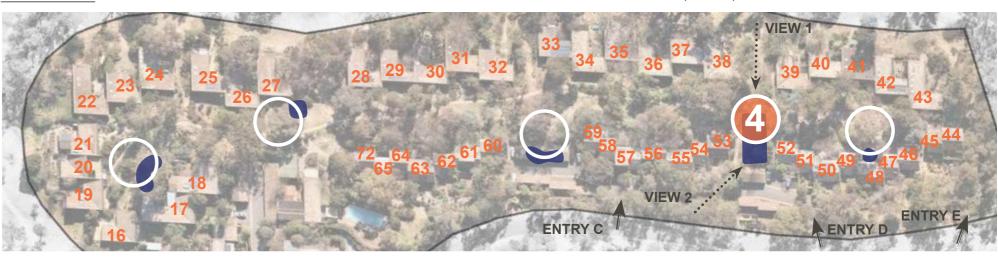

TING SITE PHOTOS**











THIS DOCUMENT WAS PREPARED BY SPACELAB INCORPORATING INFORMATION PROVIDED BY URAMBI VILLAGE EXECUTIVE COMMITTEE REPRESENTATIVES



### **LOCATION 1 CONCEPT**



### **INDICATIVE IMAGES**



LOG STEPPERS



DONATED FROG SCULPTURE



**CONCRETE TUNNEL** 

### **EXISTING CONDITIONS**



**KEY PLAN** 





**LOCATION 2 CONCEPT - BOULDERS (VIEW 1)** 



### **INDICATIVE IMAGES**







BOULDERS (350MM - 600 MM)



ORGANIC MULCH



EMBANKMENT SLIDE

**EXISTING CONDITIONS** 



**KEY PLAN** 





### **LOCATION 3 CONCEPT**



### **INDICATIVE IMAGES**





CONCRETE TUNNEL





STONE STEPPERS



MAZE CREATED WITH MIXED ROCKS AND PLANTINGS





**KEY PLAN** 





### LOCATION 4 CONCEPT (VIEW 1)



### **INDICATIVE IMAGES**



**EXISTING CONDITIONS** 



**KEY PLAN** 





**LOCATION 5 CONCEPT** 

# KEY PLAN

### **INDICATIVE IMAGES**



THEMED CONCRETE OR STONE PLAY SCULPTURE



























NATIVE AND SENSORY PLANT SPECIES SUITABLE FOR LOW MAINTENANCE AND DROUGHT







**DONATED FROG SCULPTURE** 







**SMOOTH BOULDERS** 









**SEATING LOGS** 





TIPI

**EMBANKMENT SLIDE** 

**CONCRETE TUNNEL** 

**GARAGE D ASH TREE SCULPTURE** 

**LOG STEPPERS** 

**SEATING BOULDERS** 

## **CONCEPT INDICATIVE IMAGERY**