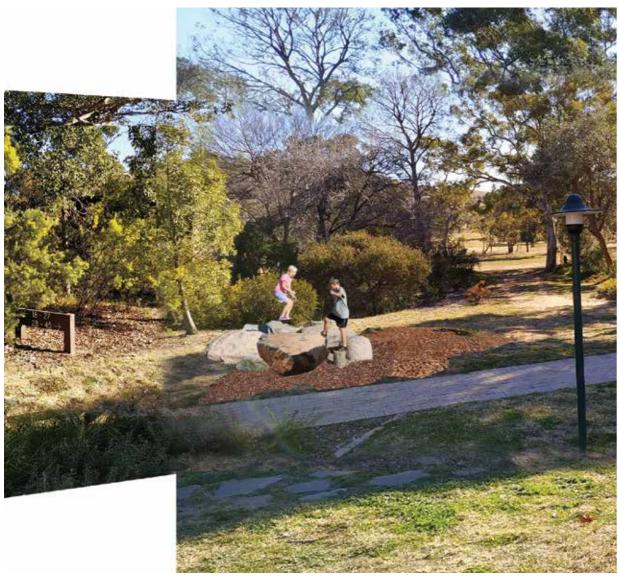

### **INDICATIVE IMAGES**

BOULDERS (350MM - 600 MM)

ORGANIC MULCH

EMBANKMENT SLIDE

**EXISTING CONDITIONS** 

**KEY PLAN** 