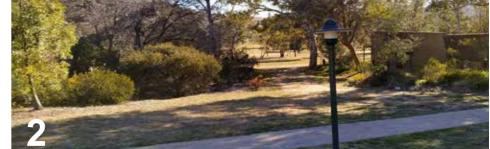

### SITE ANALYSIS (not to scale)



### **EXISTING SITE PHOTOS**











THIS DOCUMENT WAS PREPARED BY SPACELAB INCORPORATING INFORMATION PROVIDED BY URAMBI VILLAGE EXECUTIVE COMMITTEE REPRESENTATIVES



### **LOCATION 1 CONCEPT**



### **INDICATIVE IMAGES**



LOG STEPPERS



DONATED FROG SCULPTURE



**CONCRETE TUNNEL** 

### **EXISTING CONDITIONS**



**KEY PLAN** 





**LOCATION 2 CONCEPT - BOULDERS (VIEW 1)** 



### **INDICATIVE IMAGES**







BOULDERS (350MM - 600 MM)



ORGANIC MULCH



EMBANKMENT SLIDE

**EXISTING CONDITIONS** 



**KEY PLAN** 





### **LOCATION 3 CONCEPT**



### **INDICATIVE IMAGES**





CONCRETE TUNNEL





STONE STEPPERS



MAZE CREATED WITH MIXED ROCKS AND PLANTINGS





**KEY PLAN** 





### LOCATION 4 CONCEPT (VIEW 1)



### **INDICATIVE IMAGES**



**EXISTING CONDITIONS** 



**KEY PLAN** 





**LOCATION 5 CONCE