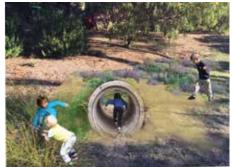

### **INDICATIVE IMAGES**

LOG STEPPERS

DONATED FROG SCULPTURE

**CONCRETE TUNNEL** 

### **INDICATIVE IMAGES**

CONCRETE TUNNEL

STONE STEPPERS

MAZE CREATED WITH MIXED ROCKS AND PLANTINGS

**KEY PLAN** 