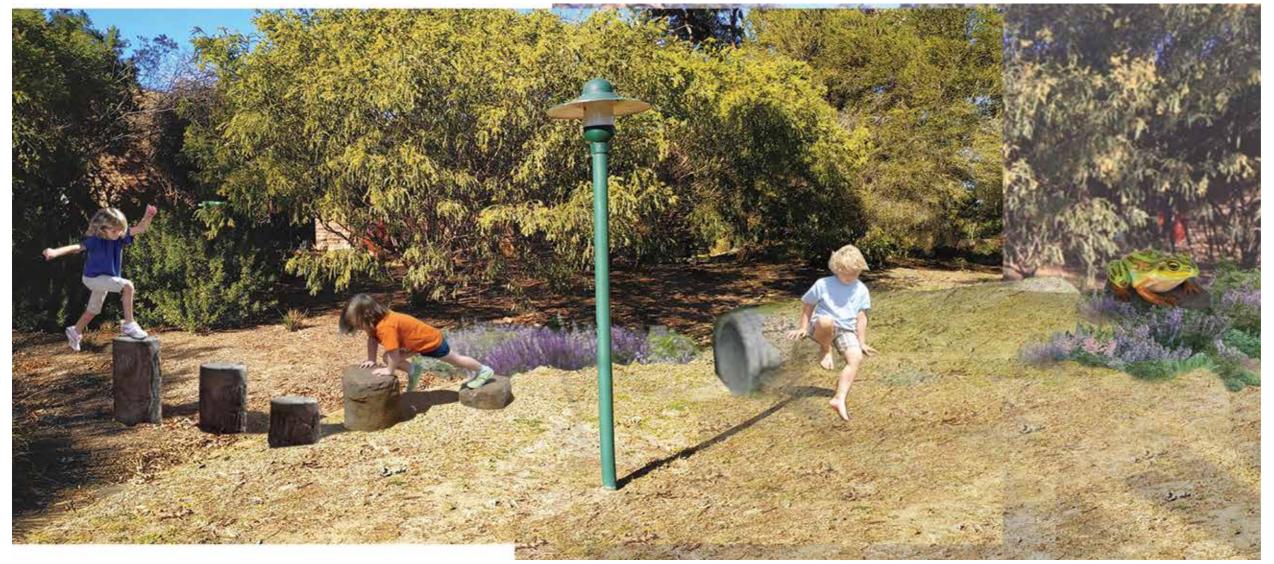

### **INDICATIVE IMAGES**

LOG STEPPERS

DONATED FROG SCULPTURE

**CONCRETE TUNNEL** 