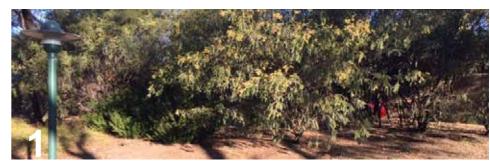

### SITE ANALYSIS (not to scale)



### **EXISTING SITE PHOTOS**











THIS DOCUMENT WAS PREPARED BY SPACELAB INCORPORATING INFORMATION PROVIDED BY URAMBI VILLAGE EXECUTIVE COMMITTEE REPRESENTATIVES



### **LOCATION 1 CONCEPT**



### **INDICATIVE IMAGES**



LOG STEPPERS



DONATED FROG SCULPTURE



**CONCRETE TUNNEL** 

### **EXISTING CONDITIONS**



**KEY PLAN** 





**LOCATION 2 CONCEPT - BOULDERS (VIEW 1)** 



### **INDICATIVE IMAGES**







BOULDERS (350MM - 600 MM)



ORGANIC MULCH



EMBANKMENT SLIDE

**EXISTING CONDITIONS** 



**KEY PLAN** 





### **LOCATION 3 CONCEPT**



### **INDICATIVE IMAGES**





CONCRETE TUNNEL





STONE STEPPERS



MAZE CREATED WITH MIXED ROCKS AND PLANTINGS





**KEY PLAN** 





### LOCATION 4 CONCEPT (VIEW 1)



### **INDICATIVE IMAGES**



**EXISTING CONDITIONS** 



**KEY PLAN** 





**LOCATION 5 CON