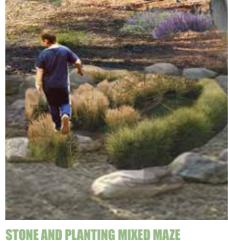

### **INDICATIVE IMAGES**

CONCRETE TUNNEL

STONE STEPPERS

MAZE CREATED WITH MIXED ROCKS AND PLANTINGS

**KEY PLAN** 