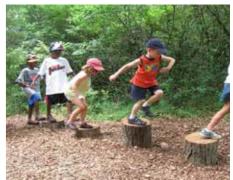

### **INDICATIVE IMAGES**

LOG STEPPERS

DONATED FROG SCULPTURE

**CONCRETE TUNNEL** 