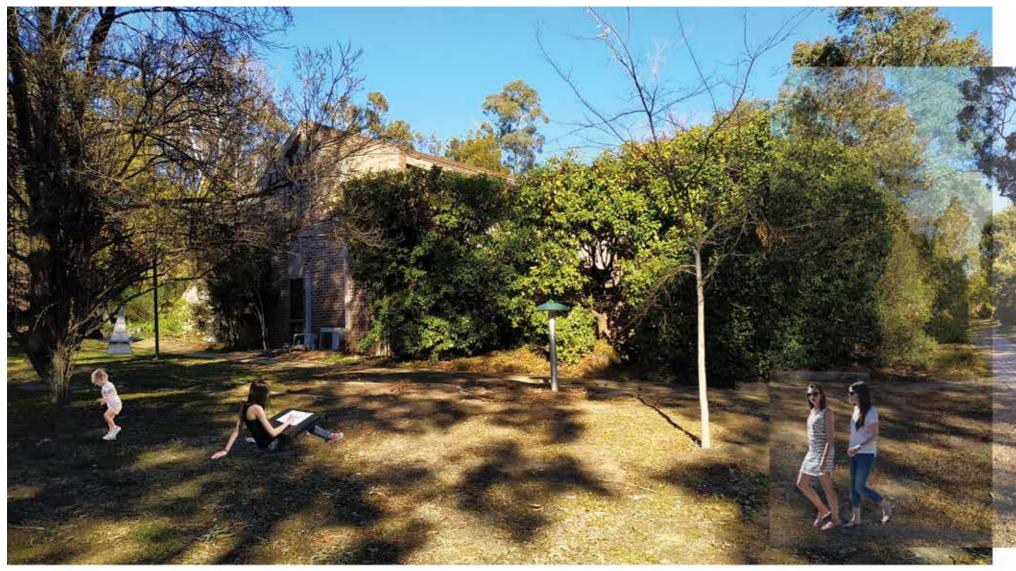

### SITE ANALYSIS (not to scale)



### **EXISTING SITE PHOTOS**











THIS DOCUMENT WAS PREPARED BY SPACELAB INCORPORATING INFORMATION PROVIDED BY URAMBI VILLAGE EXECUTIVE COMMITTEE REPRESENTATIVES



### **LOCATION 1 CONCEPT**



### **INDICATIVE IMAGES**



LOG STEPPERS



DONATED FROG SCULPTURE



**CONCRETE TUNNEL** 

### **EXISTING CONDITIONS**



**KEY PLAN** 





**LOCATION 2 CONCEPT - BOULDERS (VIEW 1)** 



### **INDICATIVE IMAGES**







BOULDERS (350MM - 600 MM)



ORGANIC MULCH



EMBANKMENT SLIDE

**EXISTING CONDITIONS** 



**KEY PLAN** 





### **LOCATION 3 CONCEPT**



### **INDICATIVE IMAGES**





CONCRETE TUNNEL





STONE STEPPERS



MAZE CREATED WITH MIXED ROCKS AND PLANTINGS





**KEY PLAN** 





### LOCATION 4 CONCEPT (VIEW 1)



### **INDICATIVE IMAGES**



**EXISTING CONDITIONS** 



**KEY PLAN** 





**LOCATION 5 CONCEPT** 

# KEY PLAN

### **INDICATIVE IMAGES**



THEMED CONCRETE OR STONE PLAY SCULPTURE



























NATIVE AND SENSORY PLANT SPECIES SUITABLE FOR LOW MAINTENANCE AND DROUGHT







**DONATED FROG SCULPTURE** 







**SMOOTH BOULDERS** 









**SEATING LOGS** 





TIPI

**EMBANKMENT SLIDE** 

**CONCRETE TUNNEL** 

**GARAGE D ASH TREE SCULPTURE** 

**LOG STEPPERS** 

**SEATING BOULDERS** 

## **CONCEPT INDICATIVE IMAGERY**