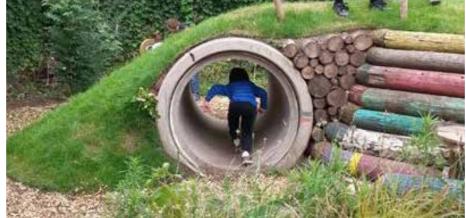

### **INDICATIVE IMAGES**

LOG STEPPERS

DONATED FROG SCULPTURE

**CONCRETE TUNNEL** 

### **INDICATIVE IMAGES**

CONCRETE TUNNEL

STONE STEPPERS

MAZE CREATED WITH MIXED ROCKS AND PLANTINGS

**KEY PLAN** 