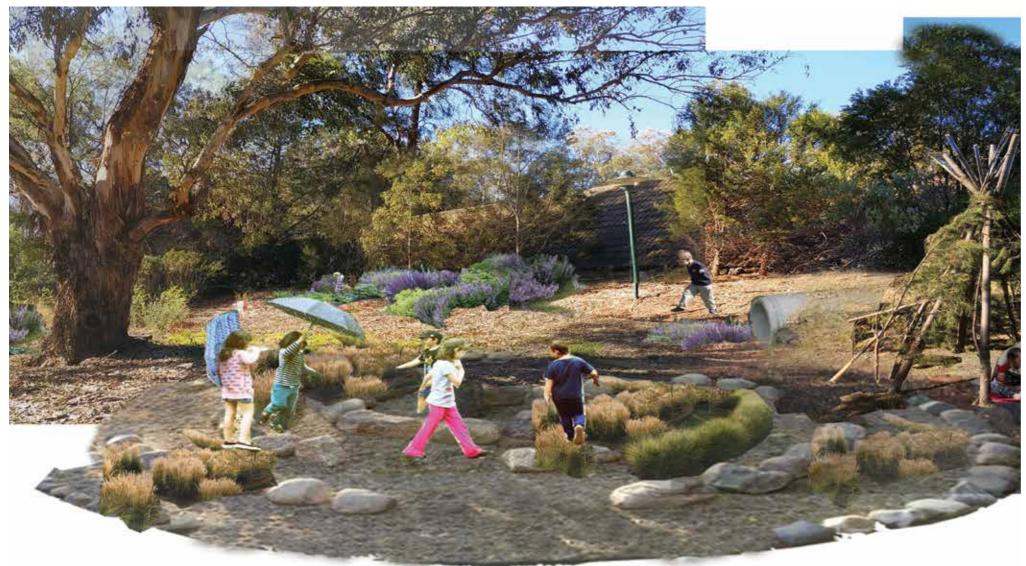

### **LOCATION 1 CONCEPT**

### **INDICATIVE IMAGES**

LOG STEPPERS

DONATED FROG SCULPTURE

**CONCRETE TUNNEL** 