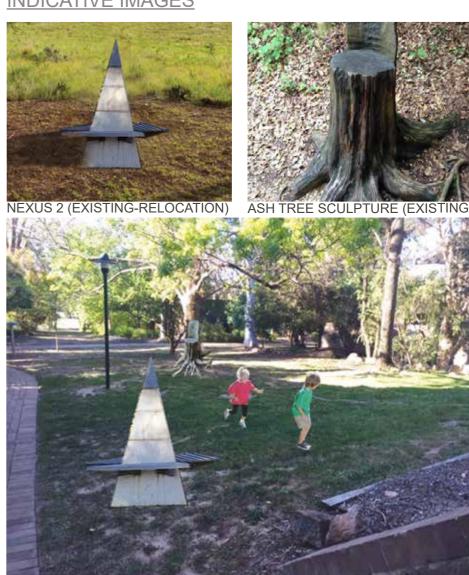

### **INDICATIVE IMAGES**

CONCRETE TUNNEL

STONE STEPPERS

MAZE CREATED WITH MIXED ROCKS AND PLANTINGS

**KEY PLAN** 