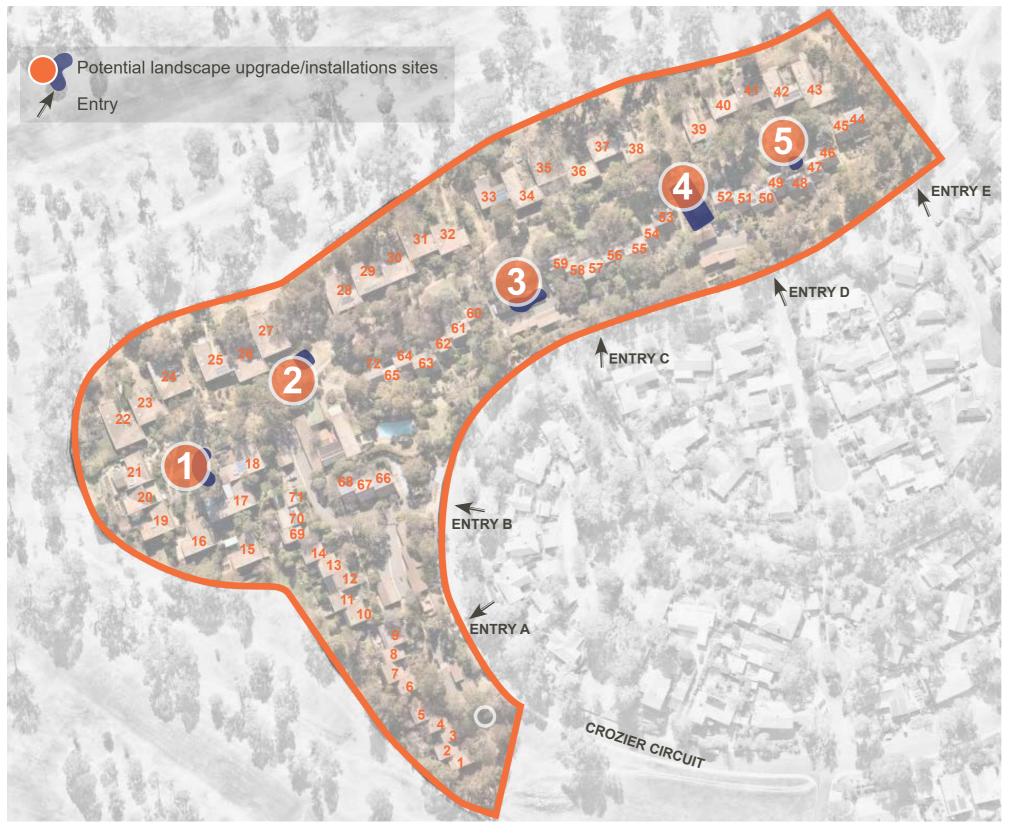

### SITE ANALYSIS (not to scale)



### **EXISTING SITE PHOTOS**











THIS DOCUMENT WAS PREPARED BY SPACELAB INCORPORATING INFORMATION PROVIDED BY URAMBI VILLAGE EXECUTIVE COMMITTEE REPRESENTATIVES



### **LOCATION 1 CONCEPT**



### **INDICATIVE IMAGES**



LOG STEPPERS



DONATED FROG SCULPTURE



**CONCRETE TUNNEL** 

### **EXISTING CONDITIONS**



**KEY PLAN** 





**LOCATION 2 CONCEPT - BOULDERS (VIEW 1)** 



### **INDICATIVE IMAGES**







BOULDERS (350MM - 600 MM)



ORGANIC MULCH



EMBANKMENT SLIDE

**EXISTING CONDITIONS** 



**KEY PLAN** 





### **LOCATION 3 CONCEPT**



### **INDICATIVE IMAGES**





CONCRETE TUNNEL





STONE STEPPERS



MAZE CREATED WITH MIXED ROCKS AND PLANTINGS





**KEY PLAN** 





### LOCATION 4 CONCEPT (VIEW 1)



### **INDICATIVE IMAGES**



**EXISTING CONDITIONS** 



**K