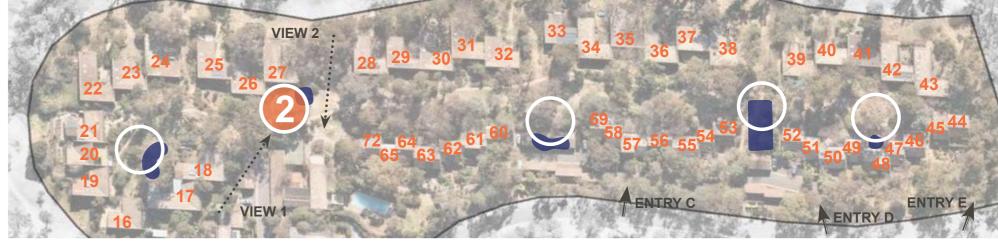

### SITE ANALYSIS (not to scale)



### **EXISTING SITE PHOTOS**











THIS DOCUMENT WAS PREPARED BY SPACELAB INCORPORATING INFORMATION PROVIDED BY URAMBI VILLAGE EXECUTIVE COMMITTEE REPRESENTATIVES



### **LOCATION 1 CONCEPT**



### **INDICATIVE IMAGES**



LOG STEPPERS



DONATED FROG SCULPTURE



**CONCRETE TUNNEL** 

### **EXISTING CONDITIONS**



**KEY PLAN** 





**LOCATION 2 CONCEPT - BOULDERS (VIEW 1)** 



### **INDICATIVE IMAGES**







BOULDERS (350MM - 600 MM)



ORGANIC MULCH



EMBANKMENT SLIDE

**EXISTING CONDITIONS** 



**KEY PLAN** 





### **LOCATION 3 CONCEPT**



### **INDICATIVE IMAGES**





CONCRETE TUNNEL





STONE STEPPERS



MAZE CREATED WITH MIXED ROCKS AND PLANTINGS





**KEY PLAN** 





### LOCATION 4 CONCEPT (VIEW 1)



### **INDICATIVE IMAGES**



**EXISTING CONDITIONS** 



**KEY PLAN** 





**LOCATION 5 CONCEPT** 

# KEY PLAN

### **INDICATIVE IMAGES**



THEMED CONCRETE OR STONE PLAY SCULPTURE



























NATIVE AND SENSORY PLANT SPECIES SUITABLE FOR LOW MAINTENANCE AND DROUGHT







**DONATED FROG SCULPTURE** 







**SMOOTH BOULDERS** 









**SEATING LOGS** 





TIPI

**EMBANKMENT SLIDE** 

**CONCRETE TUNNEL** 

**GARAGE D ASH TREE SCULPTURE** 

**LOG STEPPERS** 

**SEATING BOULDERS** 

## **CONCEPT INDICATIVE IMAGERY**